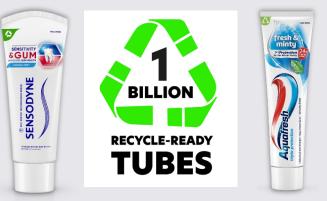

#### Packaging recycle ready

**All product packaging** to be recycle ready by 2025 where safety, quality and regulations permit

- Continued global roll out of recycle-ready toothpaste tubes, c. 1bn since 2021
- Laminate tube technology in Sensodyne, parodontax and Aquafresh toothpaste tubes, which can be recycled wherever collection programmes exist