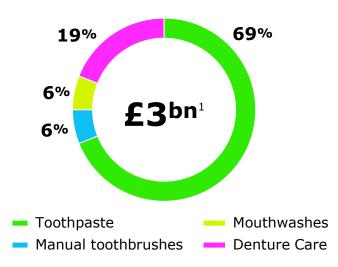

## Haleon is skewed to therapeutic<sup>1</sup> Oral Health...

Haleon Oral Health revenue (2022)

## **c. 90%** of revenue **therapeutic**<sup>1</sup>

...and is the leading player in the market...

Oral Health market share (%) (2022)