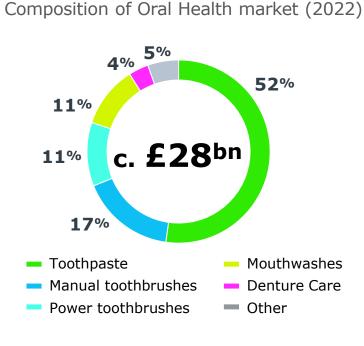

## Oral Health is a large market...

## ...with therapeutic<sup>2</sup> driving growth in the category

Toothpaste market (2022)

1. Oral Health excludes Power toothbrushes

2. Defined as treating sensitivity, enamel care, gum, dry mouth and other therapeutic conditions where it is its sole or primary purpose of the product