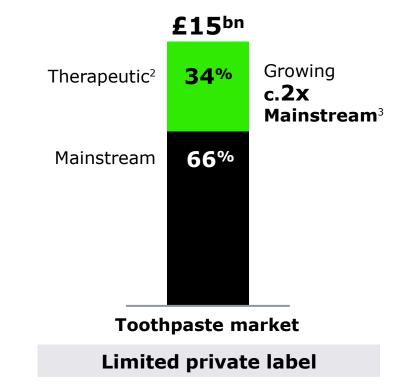

## ...with therapeutic<sup>2</sup> driving growth in the category

Toothpaste market (2022)

1. Oral Health excludes Power toothbrushes

2. Defined as treating sensitivity, enamel care, gum, dry mouth and other therapeutic conditions where it is its sole or primary purpose of the product