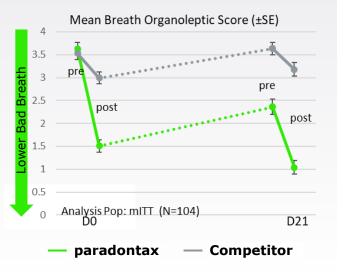

#### **Health need**

- Extensive consumer research unlocked new insights
- Bleeding gums and bad breath are amongst top symptoms experienced by gum problem sufferers
- Need for a product that significantly reduces bad breath through brushing over long term

#### **Trusted Science**

Highly efficacious formula with inclusion of **Zinc** 

World first breath study among gingivitis patients, demonstrating significant odour reduction<sup>1</sup>

#### Innovation

parodontax Gum + Breath &
sensitivity launched 2022

Strong performance driving market share gains

1. Statistically significant improvement in bad breath immediately post brushing in patients who used parodontax; 'bad breath levels' at Day 21 started at lower level vs Day 0 At Day 21, patients saw further, significant reduction of bad breath vs patients who used regular toothpaste.; Srivastava. A, Bansal. N. 2023. Clinical Studies on toothpaste measuring oral malodour in patients with gingivitis