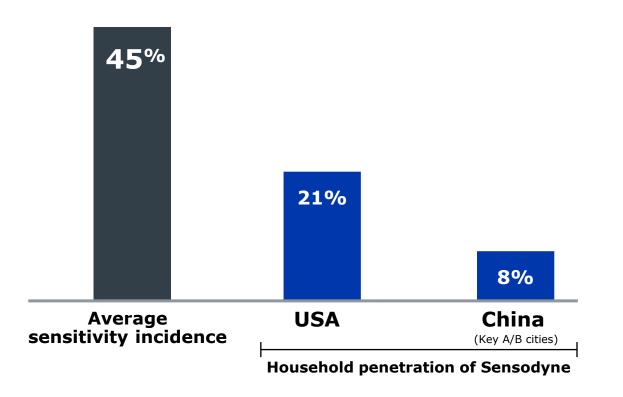

## Our largest brands have a significant opportunity to increase penetration...

45% of adults experience frequent sensitivity twinges **Over 60%** don't use **sensitivity toothpaste** 

parodontax

SENSODYNE

53% of adults suffer from gum problems **Over 60%** don't use **gum health toothpaste** 

1 in 5 adults wear a denture 80% don't yet use an adhesive

Sources: Sensodyne: EMEA/LATAM OH Incidence & Usage Study 2022 Insites Consulting; parodontax: Global U&A Refresh 2022 Clear; Polident: OH Incidence and Penetration Omnibus, IPSOS, & Household Penetration Data 2021-23 Japan (TrueData EagleEye) & USA (Circana)