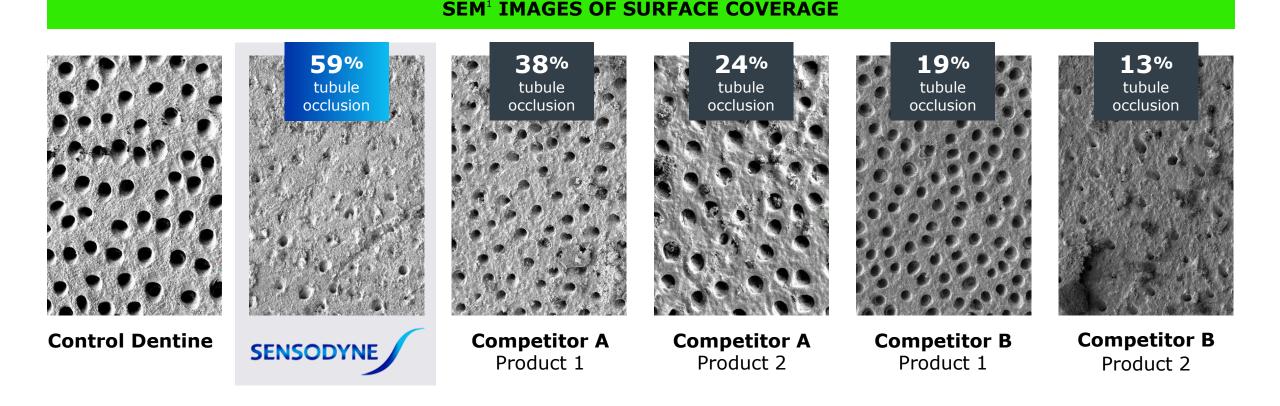

#### >20 Clinical studies supporting efficacy of NovaMin in dentine hypersensitivity

Science visualisation of Sensodyne Repair & Protect repairing deep inside the dentine tubules

## Demonstrated by compelling visualisation: Sensodyne

**Example:** NovaMin in-vitro testing using dentine samples brushed with toothpaste