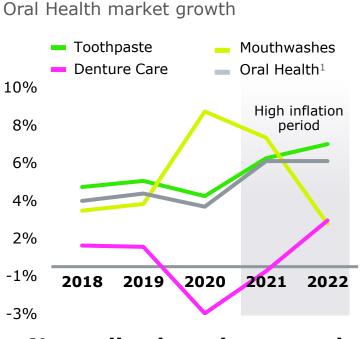

## ...which has seen attractive growth...

#### Normalised market growth of 3-4%