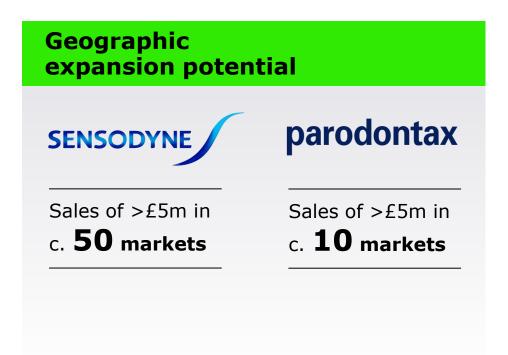

## Our largest brands have a significant opportunity to increase penetration...

45% of adults experience frequent sensitivity twinges **Over 60%** don't use **sensitivity toothpaste** 

parodontax

SENSODYNE

53% of adults suffer from gum problems **Over 60%** don't use **gum health toothpaste** 

1 in 5 adults wear a denture 80% don't yet use an adhesive

Sources: Sensodyne: EMEA/LATAM OH Incidence & Usage Study 2022 Insites Consulting; parodontax: Global U&A Refresh 2022 Clear; Polident: OH Incidence and Penetration Omnibus, IPSOS, & Household Penetration Data 2021-23 Japan (TrueData EagleEye) & USA (Circana)

## ...across both existing and new markets

#### **Opportunities in both developed and emerging markets**