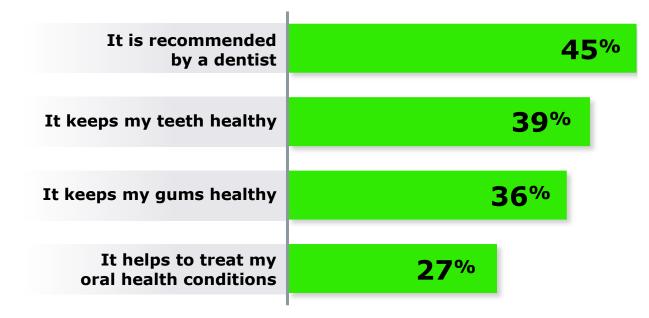

ath vs patients who used regular toothpaste.; Srivastava. A, Bansal. N. 2023. Clinical Studies on toothpaste measuring oral malodour in patients with gingivitis

## Driving winning innovation: Polident Max Hold +

#### **Health need**

**44% of denture wearers** experience movement





63% experience discomfort



29% experience bad breadth



- Development of unique, orally activated formulations addressing consumer needs
- Pioneering novel in-vitro test and visualisations with external partners to demonstrate benefit

In Vitro Test - Work of adhesion (J/m<sup>2</sup>)



#### Innovation

**Max Hold +** Launched in 2022; now in 25+ markets driving strong growth and share gains









### Dental experts are a trusted advisor for consumers

#### Why do you use a sensitivity toothpaste?







## **Expert relationships driven by science**

#### Leverage science

Creating meaningful science, advancing our understanding of Oral Health and therapeutic conditions

Since 2018:

## >20 human research clinicals

leading to ...

#### >80

**peer reviewed publications** at lead Oral Health research congresses

#### **Build trust**

- Omnichannel expert engagement
- Healthcare Portal available in over 50 markets with 400,000 dentists registered



#### Driving recommendation

- Expert advocacy
- Up to 72% of consumers rely on experts for diagnosis of condition<sup>1</sup>



Act now to protect your patients' enamel Listen to Dr. Sarah Piekarsky's take on enamel erosion and how she plans to recommend Pronamel Active Shield toothpaste to her patients for proactive enamel care.



## A