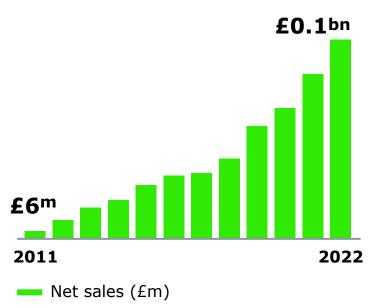

## ...and has a track record of outperformance

Haleon Oral Health revenue (£m)

Defined as treating sensitivity, enamel care, gum, dry mouth and other therapeutic conditions where it is its sole or primary purpose of the product
 Represents organic growth (2012-22) Prior to 2021, organic growth calculated from CER growth as a segment of GSK
 Source: Euromonitor (MSP), Haleon estimates