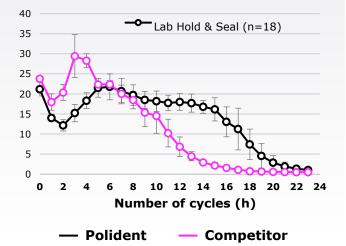

## Driving winning innovation: Polident Max Hold +

#### **Health need**

**44% of denture wearers** experience movement

63% experience discomfort

29% experience bad breadth

- Development of unique, orally activated formulations addressing consumer needs
- Pioneering novel in-vitro test and visualisations with external partners to demonstrate benefit

In Vitro Test - Work of adhesion (J/m<sup>2</sup>)

#### Innovation

**Max Hold +** Launched in 2022; now in 25+ markets driving strong growth and share gains