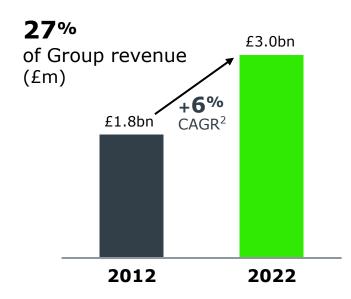

## ...and has a track record of outperformance

Haleon Oral Health revenue (£m)

Defined as treating sensitivity, enamel care, gum, dry mouth and other therapeutic conditions where it is its sole or primary purpose of the product
 Represents organic growth (2012-22) Prior to 2021, organic growth calculated from CER growth as a segment of GSK
 Source: Euromonitor (MSP), Haleon estimates